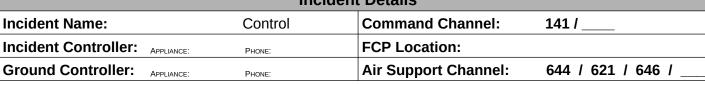

| BUSHFIRE INITIAL CONTI | HFIRE INITIAL CONTROL - MCE5 |            |  |
|------------------------|------------------------------|------------|--|
|                        | Incident Details             |            |  |
| Incident Name:         | Control                      | Command Ch |  |
|                        |                              |            |  |